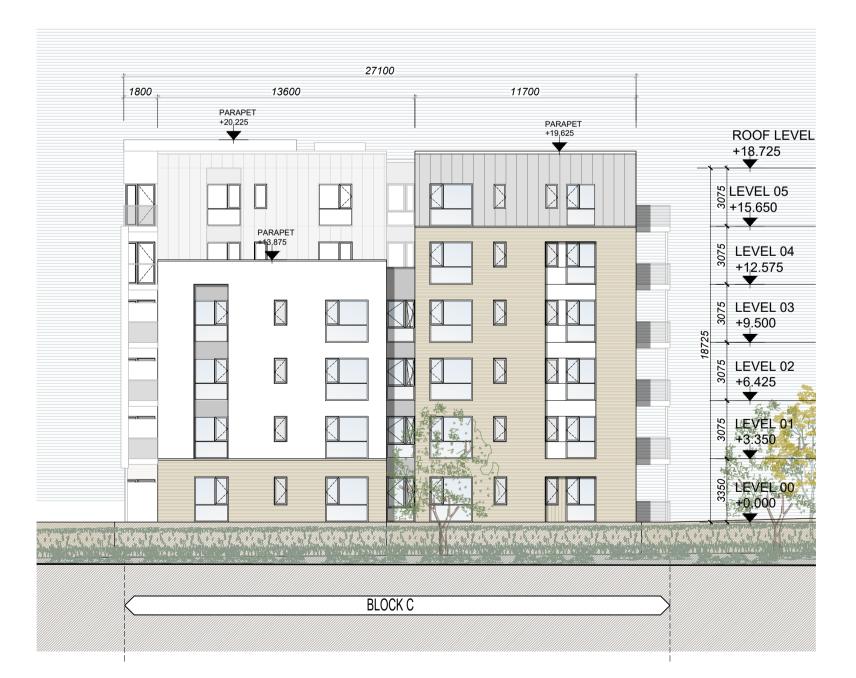

BLOCK C- SOUTH ELEVATION - 01

BLOCK C - NORTH ELEVATION - 02

BLOCK C - EAST ELEVATION - 09

BLOCK C - WEST ELEVATION - 08

## GENERAL NOTES

- THIS DRAWING TO BE READ IN CONJUNCTION WITH ARCHITECT'S DRAWINGS, AND CONSULTANT ENGINEER'S DRAWINGS AND SPECIFICATIONS.
- THE LEVELS ARE TAKEN FROM GROUND FLOOR AT LEVEL +0.00 CORE 01 AND CORE 02 SITS AT LEVEL +13.75 CORE 03,04 & 05 SITS AT LEVEL +13.30