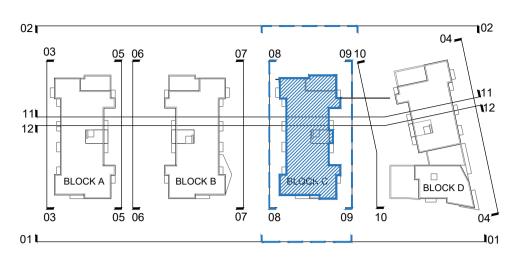

BLOCK C- SOUTH ELEVATION - 01

BLOCK C - NORTH ELEVATION - 02

BLOCK C - EAST ELEVATION - 09

BLOCK C - WEST ELEVATION - 08