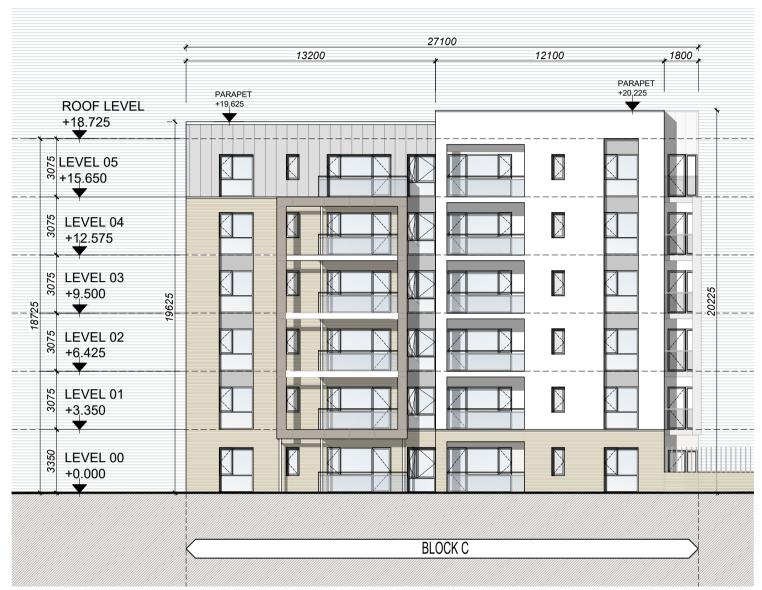

BLOCK C- SOUTH ELEVATION - 01

BLOCK C - NORTH ELEVATION - 02

BLOCK C - EAST ELEVATION - 09

BLOCK C - WEST ELEVATION - 08

## GENERAL NOTES

- THIS DRAWING TO BE READ IN CONJUNCTION WITH ARCHITECT'S DRAWINGS, AND CONSULTANT ENGINEER'S DRAWINGS AND SPECIFICATIONS.
- THE LEVELS ARE TAKEN FROM GROUND FLOOR AT LEVEL +0.00 CORE 01 AND CORE 02 SITS AT LEVEL +13.75 CORE 03,04 & 05 SITS AT LEVEL +13.30