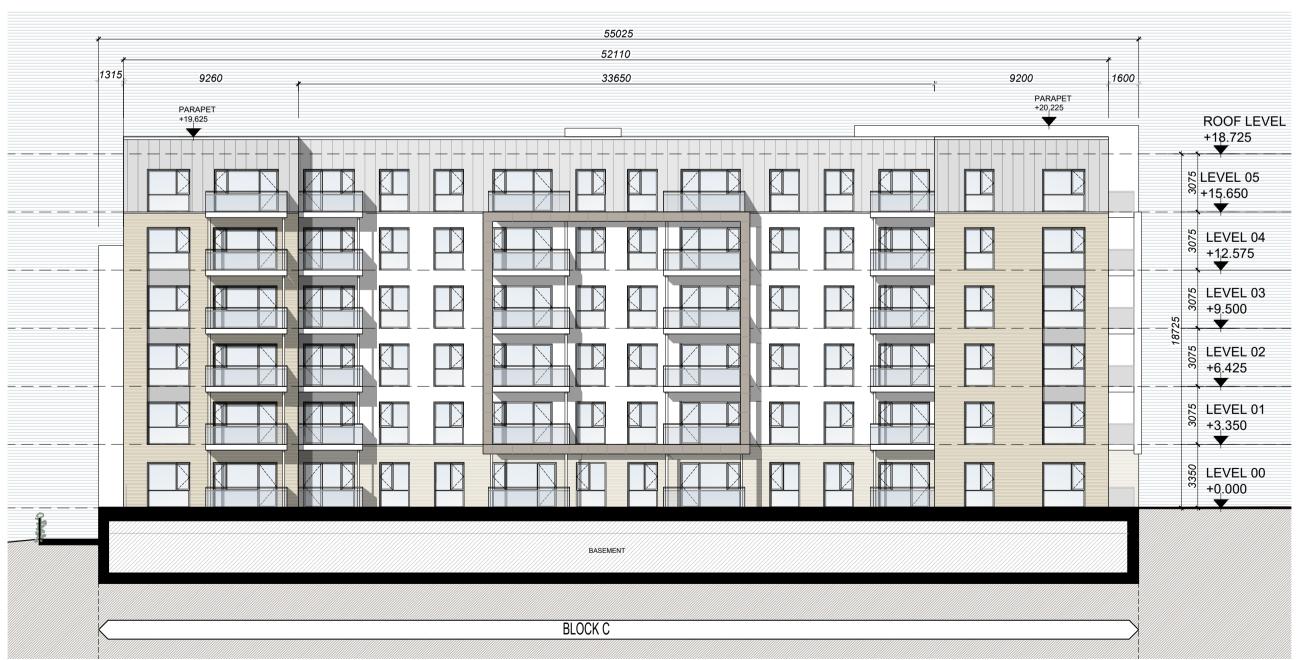

BLOCK C- SOUTH ELEVATION - 01

BLOCK C - NORTH ELEVATION - 02

BLOCK C - EAST ELEVATION - 09

BLOCK C - WEST ELEVATION - 08

## GENERAL NOTES

- THIS DRAWING TO BE READ IN CONJUNCTION WITH ARCHITECT'S DRAWINGS, AND CONSULTANT ENGINEER'S DRAWINGS AND SPECIFICATIONS.
- THE LEVELS ARE TAKEN FROM GROUND FLOOR AT LEVEL +0.00 CORE 01 AND CORE 02 SITS AT LEVEL +13.75 CORE 03,04 & 05 SITS AT LEVEL +13.30