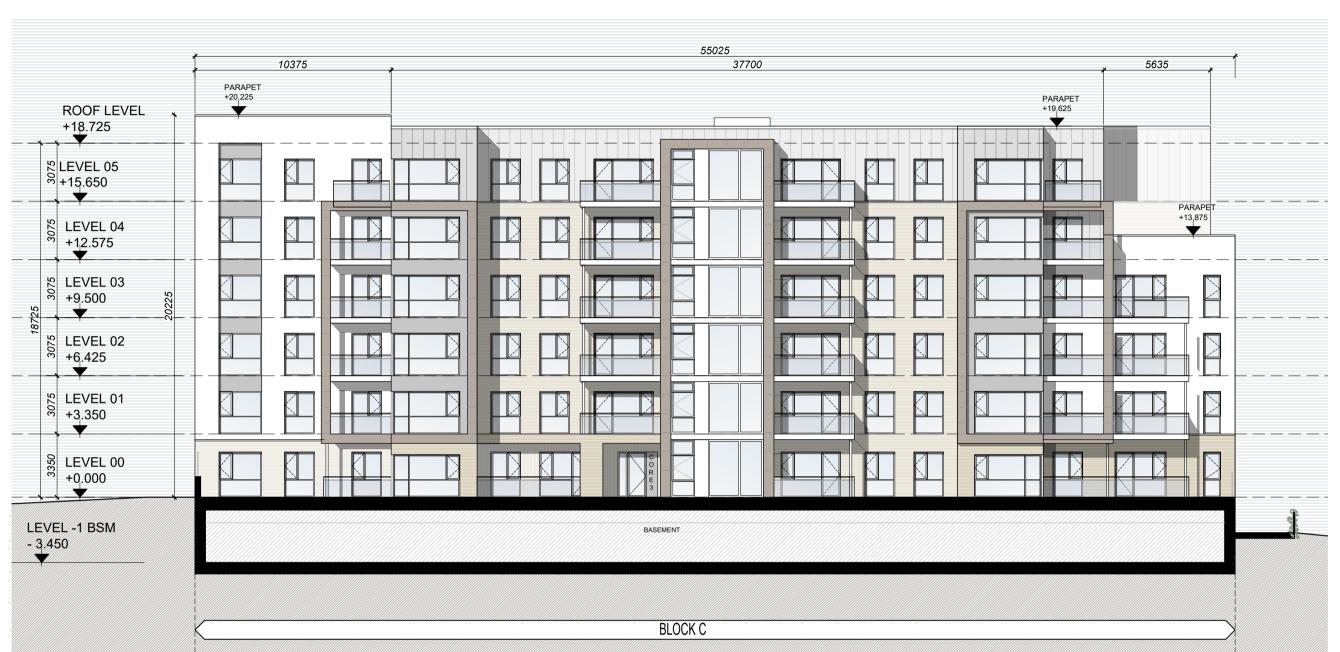

BLOCK C- SOUTH ELEVATION - 01

BLOCK C - NORTH ELEVATION - 02

BLOCK C - EAST ELEVATION - 09

BLOCK C - WEST ELEVATION - 08

## GENERAL NOTES

- THIS DRAWING TO BE READ IN CONJUNCTION WITH ARCHITECT'S DRAWINGS, AND CONSULTANT ENGINEER'S DRAWINGS AND SPECIFICATIONS.
- THE LEVELS ARE TAKEN FROM GROUND FLOOR AT LEVEL +0.00 CORE 01 AND CORE 02 SITS AT LEVEL +13.75 CORE 03,04 & 05 SITS AT LEVEL +13.30